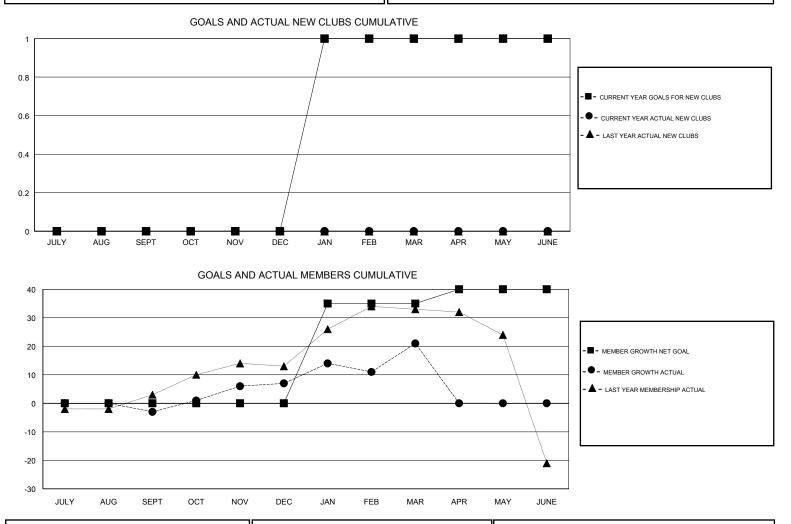

#### GMT CA

| Clubs<br>RESULTS FOR 2017-2018 |   |   |   | Members<br>RESULTS FOR 2017-2018 |    |    |    |
|--------------------------------|---|---|---|----------------------------------|----|----|----|
|                                |   |   |   |                                  |    |    |    |
| JULY/AUG/SEPT                  | 0 | 0 | 0 | JULY/AUG/SEPT                    | 0  | 18 | 16 |
| OCT/NOV/DEC                    | 0 | 0 | 0 | OCT/NOV/DEC                      | 0  | 23 | 11 |
| JAN/FEB/MAR                    | 1 | 0 | 0 | JAN/FEB/MAR                      | 35 | 29 | 15 |
| APR/MAY/JUNE                   | 0 | 0 | 0 | APR/MAY/JUNE                     | 5  | 0  | 0  |

| DROPPED CLUBS: 0 | 33 CLUBS OF 71 ADDED 1 OR MORE<br>NEW MEMBERS | GENDER DISTRIBUTION   MALE 1,608 (85.49%)   FEMALE 273 (14.51%) |  |
|------------------|-----------------------------------------------|-----------------------------------------------------------------|--|
| DROPPED MEMBERS  |                                               | Women Percentage Fiscal Year Goal: 18%                          |  |
| DECEASED 10      | CLICK HERE FOR CUMULATIVE<br>MEMBERSHIP DATA  | TOTAL FAMILY UNIT MEMBERS                                       |  |
| CLUB CANCELLED 0 |                                               | FAMILY MEMBERS PAYING HALF<br>DUES                              |  |
| OTHER 32         | _                                             |                                                                 |  |
| TOTAL 42         |                                               |                                                                 |  |